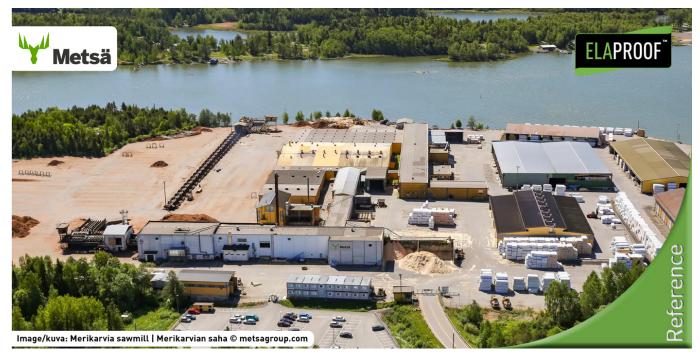

# Sawmill Drying Chamber 250 m<sup>2</sup> | Merikarvia

## Arbeidserklæring

At Merikarvia sawmill in five drying chambers, leakage points were patched, as well as pressure washing and coating work was performed (corrosion prevention and waterproofing), 250 m<sup>2</sup>.

## Vareinformasjon

Kunde: Metsä Fiber Oy Mål: Coating Sawmill Drying Chamber Adresse: Satamatie 35, Merikarvia, Finland Materiale: Concrete Entreprenør: Build Care Oy Tid og sted: 2012 | Merikarvia